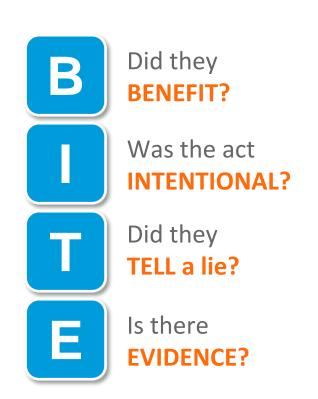

## WHAT YOU'LL LEARN TODAY



- •What is fraud?
- Types of Work Comp fraud
- Tips for preventing fraud in the workplace
- Ways to spot fraud
- What to do when you suspect fraud
- How ICW Group partners with you

## WHAT IS FRAUD?



Use BITE to defeat fraudsters -







### **CLAIMANT FRAUD**

Occurs when an employee makes a false claim of injury or makes a material misrepresentation that would have an impact on the claim.



## **PROVIDER FRAUD**

Intentional deception by an entity or person who provides a service within a claim for the purpose of receiving unearned or excess payments.



## **PREMIUM FRAUD**

Material misrepresentation made to the insurance carrier for the purpose of reducing annual premium or avoiding an increase in premium.

## HOW YOU CAN PREVENT FRAUD



#### STARTS AT THE HIRING PROCESS

- CONDUCT AS MUCH VETTING AS POSSIBLE
- PERFORM A THOROUGH PRE-HIRE BACKGROUND CHECK
- MAINTAIN CURRENT RECORDS OF ALL EMPLOYEES
- RECOGNIZE FAKE ID DOCUMENTS



#### **EDUCATION & TRAINING**

- EDUCATE EMPLOYESS ON BENEFITS AVAILABLE
- ENSURE