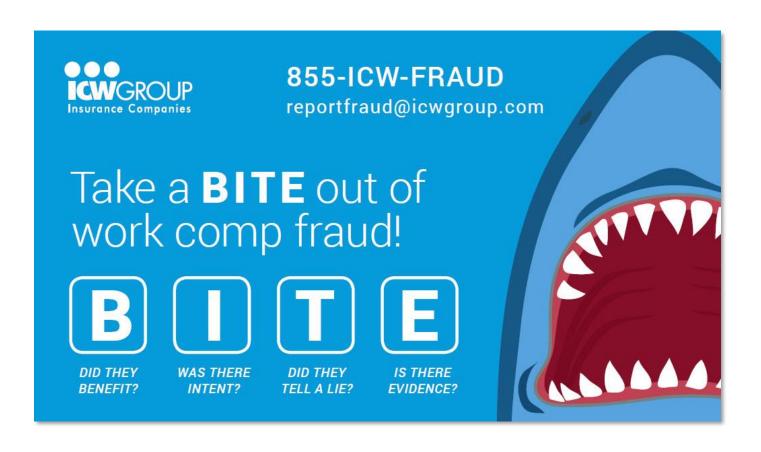

## WHAT YOU'LL LEARN TODAY



- •What is fraud?
- Types of Work Comp fraud
- Tips for preventing fraud in the workplace
- Ways to spot fraud
- What to do when you suspect fraud
- How ICW Group partners with you

## WHAT IS FRAUD?



Use BITE to defeat fraudsters -







### **CLAIMANT FRAUD**

Occurs when an employee makes a false claim of injury or makes a material misrepresentation that would have an impact on the claim.



## **PROVIDER FRAUD**

Intentional deception by an entity or person who provides a service within a claim for the purpose of receiving unearned or excess payments.



## **PREMIUM FRAUD**

Material misrepresentation made to the insurance carrier for the purpose of reducing annual premium or avoiding an increase in premium.

## HOW YOU CAN PREVENT FRAUD



#### STARTS AT THE HIRING PROCESS

- CONDUCT AS MUCH VETTING AS POSSIBLE
- PERFORM A THOROUGH PRE-HIRE BACKGROUND CHECK
- MAINTAIN CURRENT RECORDS OF ALL EMPLOYEES
- RECOGNIZE FAKE ID DOCUMENTS



#### **EDUCATION & TRAINING**

- EDUCATE EMPLOYESS ON BENEFITS AVAILABLE
- ENSUR