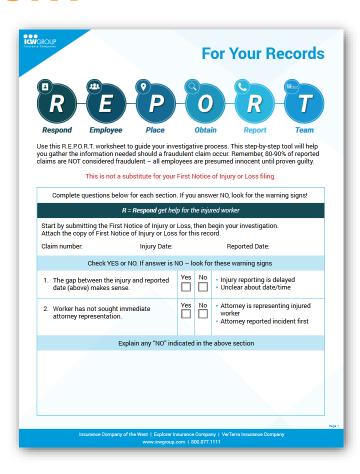

#### **CONDUCT INVESTIGATION OF INJURY**

- TAKE PICTURES OF ACCIDENT SITE AND REVIEW SURVEILLANCE
- COMPLETE R.E.P.O.R.T WORKSHEET FOUND ON POLICYHOLDER CENTER
- REPORT SUSPICIOUS CLAIMS TO ICW GROUP FRAUD HOTLINE

## **BEGIN YOUR INVESTIGATION**

- SECURE STATEMENT FROM INJURED WORKER
- TALK TO WITNESSES
- HAVE INJURED WORKER SIGN/DATE LOSS FORM
- UTILIZE R.E.P.O.R.T WORKSHEET